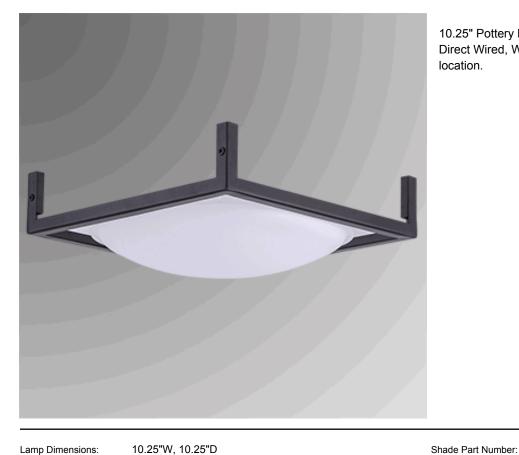

## 4006C

STAY ILLUMINATED

10.25" Pottery Bronze Ceiling Fixture, 12 Watt LED, Direct Wired, With Acrylic Diffuser. Rated UL damp location.

10.25"W, 10.25"D Lamp Dimensions:

Lamp Finish: Pottery Bronze

Switch: NA